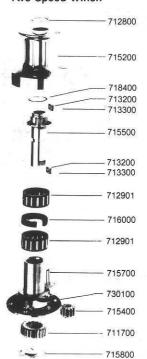

No. 16 Two Speed Winch

No. 10 Single Speed Winch

No. 6 Single Speed Winch

No. 28 Two Speed Winch

No. 40 Two Speed Winch

No. 46 Two Speed Winch