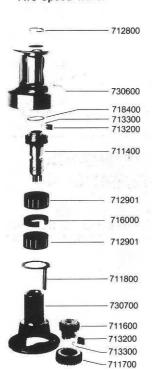

No. 16 Two Speed Winch

No. 10 Single Speed Winch

No. 6 Single Speed Winch

No. 28 Two Speed Winch

No. 40 Two Speed Winch

No. 46 Two Speed Winch