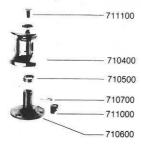

No. 16 Two Speed Winch

No. 10 Single Speed Winch

No. 6 Single Speed Winch

No. 28 Two Speed Winch

No. 40 Two Speed Winch

No. 46 Two Speed Winch