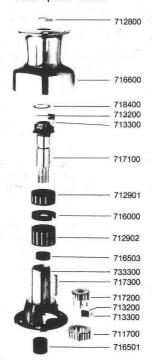

QTY. DECRIPTION PART. NO.

5 Circlip 712800 10 Armspring 713300

Please unfold the this page to see the Complete Part Lists and Exploded Views for the winches.

Note! Variations can occur due to changes of the winch specifications.

No. 16 Two Speed Winch

No. 10 Single Speed Winch

No. 6 Single Speed Winch

No. 28 Two Speed Winch

No. 40 Two Speed Winch

No. 46 Two Speed Winch