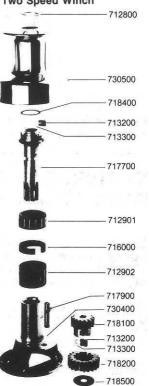

QTY. DECRIPTION PART. NO.

5 Circlip 712800 10 Armspring 713300

Please unfold the this page to see the Complete Part Lists and Exploded Views for the winches.

Note! Variations can occur due to changes of the winch specifications.

No. 16 Two Speed Winch

No. 10 Single Speed Winch

No. 6 Single Speed Winch

No. 28 Two Speed Winch

No. 40 Two Speed Winch

No. 46 Two Speed Winch