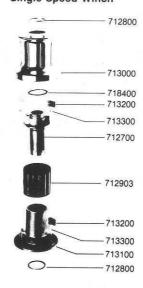

No. 16 Two Speed Winch

No. 10 Single Speed Winch

No. 6 Single Speed Winch

No. 28 Two Speed Winch

No. 40 Two Speed Winch

No. 46 Two Speed Winch