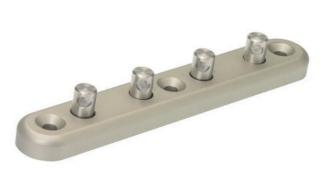

## **Mast Base Organiser**

Barton Marine introduced the innovative mast base organiser (product # 81550) into the range to help overcome one of the problems of leading lines aft on older yachts.

The simple design features 4 swivel posts into which double tang clevis pin blocks can be attached; these can rotate according to the angle of load as they divert lines to the deck organisers.

Just three machine screws are required to support the unit which saves multiple hole drilling for individual stand up blocks or expensive stainless fabrication

Length = 160mm (6 9/16")

Width = 25mm (1")