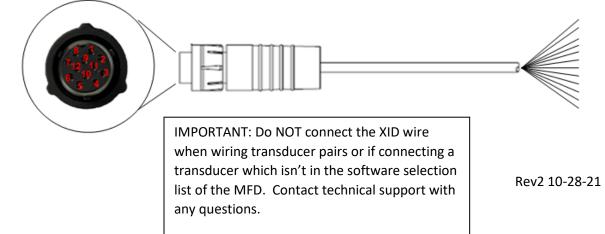

## **TZ3-12P-PGT**

| Pin | Description           | Color Code              |
|-----|-----------------------|-------------------------|
| 1   | Not Connected         | N/C                     |
| 2   | HF Transducer (+)     | Blue (Group 2*)         |
| 3   | HF Transducer (-)     | Black (Group 2*)        |
| 4   | Ground Overall Shield | Outer Bare              |
| 5   | TEMP                  | White                   |
| 6   | LF Transducer (+)     | Blue/White (Group 1*)   |
| 7   | LF Transducer (-)     | Black /White (Group 1*) |
| 8   | Not Connected         | N/C                     |
| 9   | XID                   | Orange                  |
| 10  | XID/TEMP (Ground)     | Brown                   |
| 11  | HF Transducer Shield  | Inner Bare (Group 2*)   |
| 12  | LF Transducer Shield  | Inner Bare (Group 1*)   |

\*Note- Each "Group" is bundled and seperated individually with blue foil