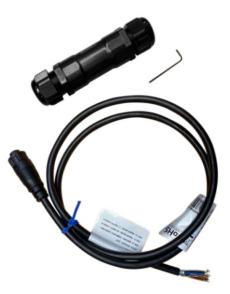

## TZtouch3 Transducer Pigtail Cable

## **TZ3-12P-PGT**

| Pin | Description           | Color Code              |
|-----|-----------------------|-------------------------|
| 1   | Not Connected         | N/C                     |
| 2   | HF Transducer (+)     | Blue (Group 2*)         |
| 3   | HF Transducer (-)     | Black (Group 2*)        |
| 4   | Ground Overall Shield | Outer Bare              |
| 5   | TEMP                  | White                   |
| 6   | LF Transducer (+)     | Blue/White (Group 1*)   |
| 7   | LF Transducer (-)     | Black /White (Group 1*) |
| 8   | Not Connected         | N/C                     |
| 9   | XID                   | Orange                  |
| 10  | XID/TEMP (Ground)     | Brown                   |
| 11  | HF Transducer Shield  | Inner Bare (Group 2*)   |
| 12  | LF Transducer Shield  | Inner Bare (Group 1*)   |