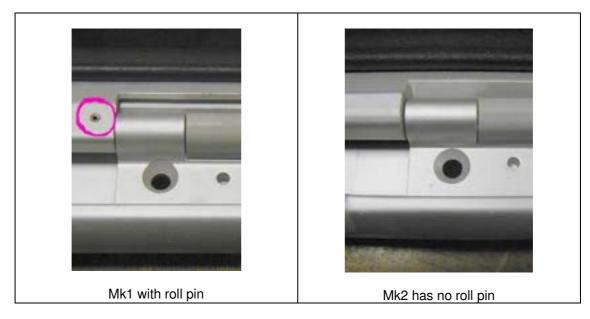

#### Roll Pin

On Mk1 hatches a roll pin is visible on the underside of the lid near the hinge. There is no roll pin on Mk2