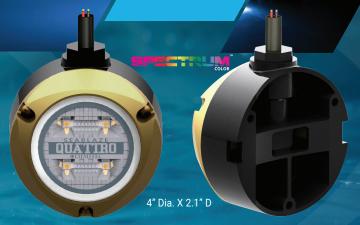

The Mantis Dock Light Kit leverages SeaBlaze Quattro technology.

## **SeaBlaze Quattro Underwater Light Specifications**

| SKU#   | COLOR OUTPUT  | CRI | CCT  | VOLTAGE  | 12VDC | 24VDC | LUMENS |
|--------|---------------|-----|------|----------|-------|-------|--------|
| 101460 | Spectrum RGBW | 70+ | 6500 | 10-30vDC | 2.1A  | 1.1A  | 2000   |