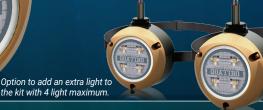

Available in full-color RGBW Spectrum. Select from infinite color output options

- Complete kit includes everything needed for easy installation on most pilings or seawalls
- Leverages the technology and experience of the world's best-selling underwater lights.
- · Plugs into any standard switched outlet
- Mount 6 inches below typical low tide mark (can operate above water without damage)
- Innovative Zip Mount<sup>™</sup> universal mounting system
- Add-on light option available (4 lights per power converter)
- · 2000 lumens output per light, 6000 lumens output per kit