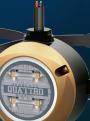

The Mantis Dock Light Kit leverages SeaBlaze Quattro technology.

## **SeaBlaze Quattro Underwater Light Specifications**

| SKU#   | COLOR OUTPUT  | CRI | CCT  | VOLTAGE  | 12VDC | 24VDC | LUMENS |
|--------|---------------|-----|------|----------|-------|-------|--------|
| 101460 | Spectrum RGBW | 70+ | 6500 | 10-30vDC | 2.1A  | 1.1A  | 2000   |