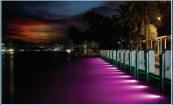

## PANTIS DOCK LIGHTING SYSTEM Dock Lighting System

It's finally here - the technology, reliability, value and performance of the world's best-selling underwater light in an easy-to-install, all-inclusive dock lighting package. The Mantis Dock Lighting System includes everything needed to transform your dock or seawall into a dazzling nighttime seascape.

Available in full-color RGBW Spectrum. Select from infinite color output options

- Complete kit includes everything needed for easy installation on most pilings or seawalls
- Leverages the technology and experience of the world's best-selling underwater lights.
- · Plugs into any standard switched outlet
- Mount 6 inches below typical low tide mark (can operate above water without damage)
- Innovative Zip Mount<sup>™</sup> universal mounting system
- Add-on light option available (4 lights per power converter)
- · 2000 lumens output per light, 6000 lumens output per kit