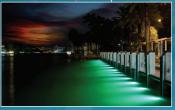

## PANTIS DOCK LIGHTING SYSTEM Dock Lighting System

It's finally here - the technology, reliability, value and performance of the world's best-selling underwater light in an easy-to-install, all-inclusive dock lighting package. The Mantis Dock Lighting System includes everything needed to transform your dock or seawall into a dazzling nighttime seascape.

Available in full-color RGBW Spectrum. Select from infinite color output options

- Complete kit includes everything needed for easy installation on most pilings or seawalls
- Leverages the technology and experience of the world's best-selling underwater lights.
- · Plugs into any standard switched outlet
- Mount 6 inches below typical low tide mark (can operate above water without damage)
- Innovative Zip Mount<sup>™</sup> universal mounting system
- Add-on light option available (4 lights per power converter)
- · 2000 lumens output per light, 6000 lumens output per kit