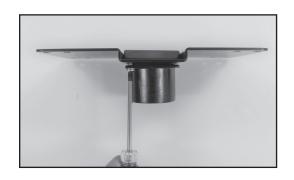

## **TOOLS REQUIRED:**

Phillips Head Screwdriver

1. Using supplied (4)  $\frac{1}{4}$ -20 x  $\frac{1}{2}$ " pan head screws, (4)  $\frac{1}{4}$  washers (supplied with pedestal mount assembly) and Phillips head screwdriver, install pedestal top cap and pedestal adaptor plate to grey aluminum mounting pad. Ensure flat side of pad is at top of assembly with hollow side facing down towards bracket and top cap.