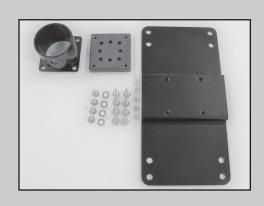

## **CONTENTS:**

Pedestal Adaptor Plate (8) ½-20 x 3/4" Phillips Pan Head Screws

## **TOOLS REQUIRED:**

Phillips Head Screwdriver

1. Using supplied (4)  $\frac{1}{4}$ -20 x  $\frac{1}{2}$ " pan head screws, (4)  $\frac{1}{4}$  washers (supplied with pedestal mount assembly) and Phillips head screwdriver, install pedestal top cap and pedestal adaptor plate to grey aluminum mounting pad. Ensure flat side of pad is at top of assembly with hollow side facing down towards bracket and top cap.