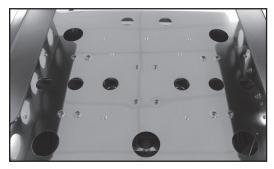

2. Locate (8) threaded inserts on bottom of firebox. Using (8) 1/4-20 x 3/4" pan head screws and Phillips head screwdriver, install adaptor plate to firebox.

3. Using Phillips head screwdriver, securely tighten all fasteners before installing firebox onto pedestal post.