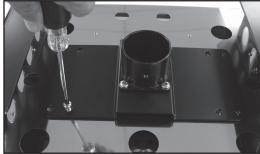

2. Locate (8) threaded inserts on bottom of firebox. Using (8) 1/4-20 x 3/4" pan head screws and Phillips head screwdriver, install adaptor plate to firebox.

3. Using Phillips head screwdriver, securely tighten all fasteners before installing firebox onto pedestal post.