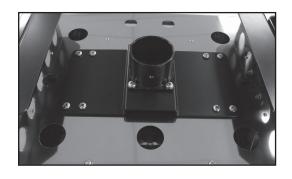

## **TOOLS REQUIRED:**

Phillips Head Screwdriver

1. Using supplied (4)  $\frac{1}{4}$ -20 x  $\frac{1}{2}$ " pan head screws, (4)  $\frac{1}{4}$  washers (supplied with pedestal mount assembly) and Phillips head screwdriver, install pedestal top cap and pedestal adaptor plate to grey aluminum mounting pad. Ensure flat side of pad is at top of assembly with hollow side facing down towards bracket and top cap.

2. Locate (8) threaded inserts on bottom of firebox. Using (8) 1/4-20 x 3/4" pan head screws and Phillips head screwdriver, install adaptor plate to firebox.

3. Using Phillips head screwdriver, securely tighten all fasteners before installing firebox onto pedestal post.