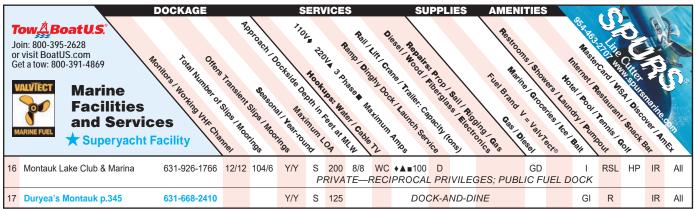

h in Cuba.

In 1926, developer Carl Fisher paid \$2.5 million for 9,700 acres with 9 miles of choice waterfront property. Fisher envisioned this as the next Miami Beach, his best-known creation. He designed a golf course, yacht club, hotel and high-rise office building. His plan included cutting a channel from fresh-water Lake Montauk to Block Island Sound. He believed this would bring boats into Star Island, where he wanted to put a casino, marina and surf club. The 1929 stock-market crash decimated Fisher's development company as well as his dreams, but his legacy remains, as does the Manor Hotel, the Fisher Building and a harbor bursting with marinas and sportfishing boats.

Aside from the landlubber's delight within Long Island's best-known port, Montauk is renowned as the unofficial



Information in these listings is provided by the facilities themselves. An asterisk (\*) indicates we have confirmed the facility's existence, but it did not respond to our request for updated information



## MONTAUK'S PREMIER SPORTFISHING MARINA







SPORT FISHING **BOAT SERVICE** WATERFRONT DINING MARINE STORE



467 EAST LAKE DRIVE | MONTAUK, NY 11954 631.668.3232 | VHF CH. 19 INFO@MONTAUKANGLERSCLUB.COM





### Superyacht Destination

sportfishing capital of the Northeast. In season, anglers catch stripers, fluke, blues, false albacore, codfish, tilefish, weakfish, blackfish, sea bass, porgy, tuna, shark, marlin, mahi and more.

Today, this once traditional fishing community, featuring mates, dockhands and captains both gruff and grizzled, has a more genteel, touristy feel. Whil