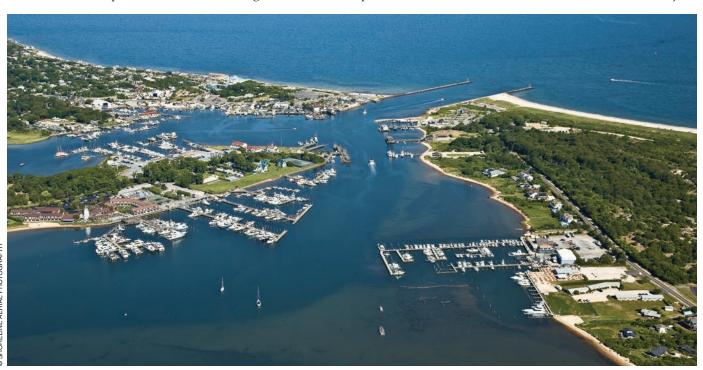

Superyacht Destination

Superyacht Destination

ocated 110 miles from New York City and, indeed, the eastern terminus of Long Island, Montauk retains a resilient feeling of being off the beaten path despite its current popularity as a day-trip destination from early spring through October. While the tag line years ago was "Montauk: A small waterfront community with a big fishing problem," it is today as popular a boating and tourist destination as any in the region.

It wasn't all that long ago that this town, known locally as "The End," was focused mostly on fishing. Piscatorial pursuit is still a big-time draw here, but recent years have seen tourism grab the spotlight. The tremendously skilled fishing fleet is as good as ever, no doubt, but it's hard to think of this place as "sleepy" anymore, save perhaps for the dead of winter.

Simply put, Montauk bustles with activity these days, both along its waterfront and up

in the village. In fact, it's so busy that at peak season it may be quicker to take a boat here from southern New England than to drive out by car from Manhattan. Still, most visitors find the drive, whether by land or sea, to be well worth the effort. You'll find big water, big boats and even bigger fun