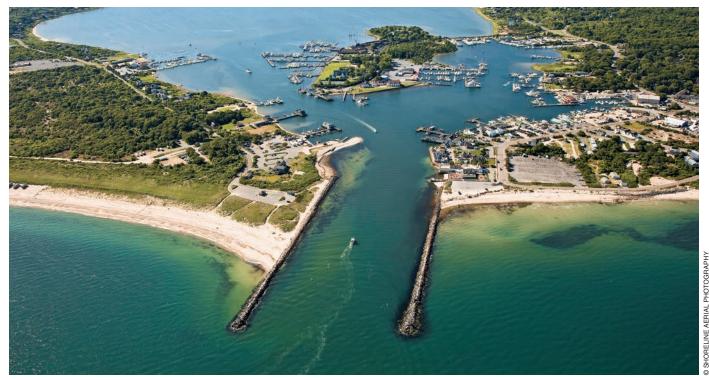

Superyacht Destination

Superyacht Destination

ocated 110 miles from New York City and, indeed, the eastern terminus of Long Island, Montauk retains a resilient feeling of being off the beaten path despite its current popularity as a day-trip destination from early spring through October. While the tag line years ago was "Montauk: A small waterfront community with a big fishing problem," it is today as popular a boating and tourist destination as any in the region.

It wasn't all that long ago that this town, known locally as "The End," was focused mostly on fishing. Piscatorial pursuit is still a big-time draw here, but recent years have seen tourism grab the spotlight. The tremendously skilled fishing fleet is as good as ever, no doubt, but it's hard to think of this place as "sleepy" anymore, save perhaps for the dead of winter.

Simply put, Montauk bustles with activity these days, both along its waterfront and up

in the village. In fact, it's so busy that at peak season it may be quicker to take a boat here from southern New England than to drive out by car from Manhattan. Still, most visitors find the drive, whether by land or sea, to be well worth the effort. You'll find big water, big boats and even bigger fun