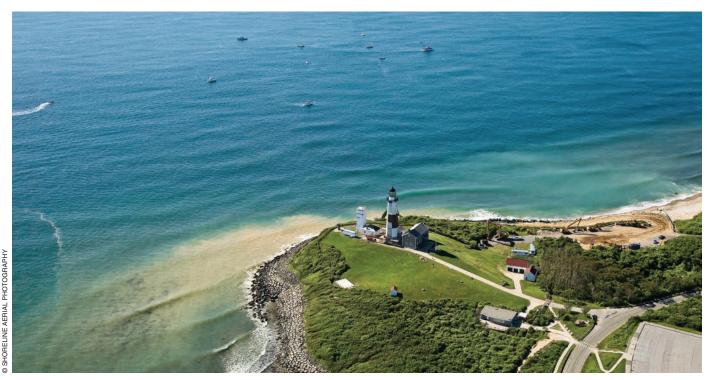

Superyacht Destination

Superyacht Destination

ocated 110 miles from New York City and, indeed, the eastern terminus of Long Island, Montauk retains a resilient feeling of being off the beaten path despite its current popularity as a day-trip destination from early spring through October. While the tag line years ago was "Montauk: A small waterfront community with a big fishing problem," it is today as popular a boating and tourist destination as any in the region.

It wasn't all that long ago that this town, known locally as "The End," was focused mostly on fishing. Piscatorial pursuit is still a big-time draw here, but recent years have seen tourism grab the spotlight. The tremendously skilled fishing fleet is as good as ever, no doubt, but it's hard to think of this place as "sleepy" anymore, save perhaps for the dead of winter.

Simply put, Montauk bustles with activity these days, both along its waterfront and up

in the village. In fact, it's so busy that at peak season it may be quicker to take a boat here from southern New England than to drive out by car from Manhattan. Still, most visitors find the drive, whether by land or sea, to be well worth the effort. You'll find big water, big boats and even bigger fun