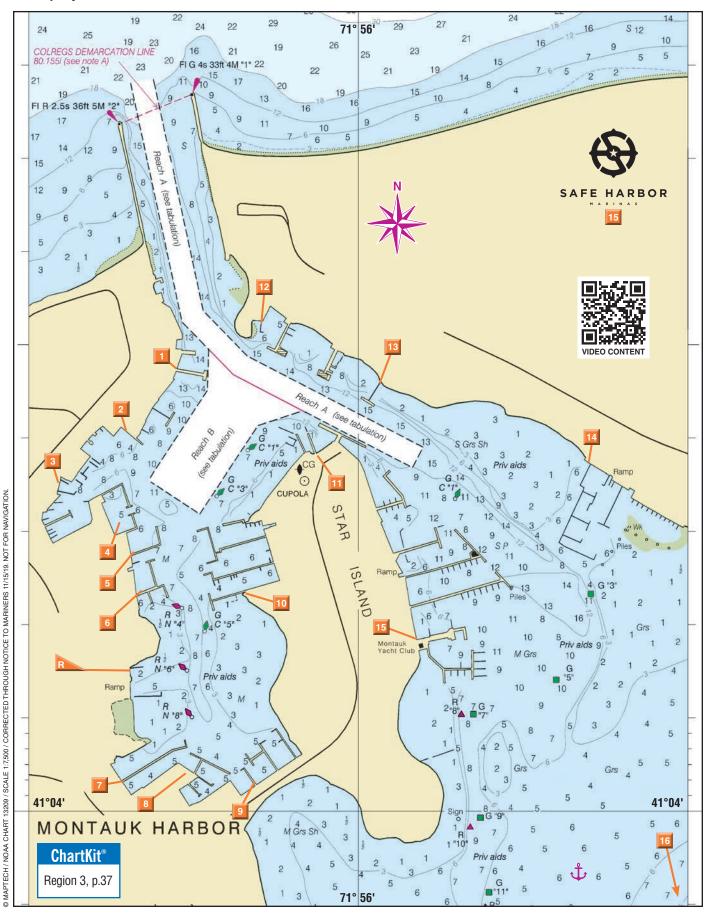

Superyacht Destination

Superyacht Destination

ocated 110 miles from New York City and, indeed, the eastern terminus of Long Island, Montauk retains a resilient feeling of being off the beaten path despite its current popularity as a day-trip destination from early spring through October. While the tag line years ago was "Montauk: A small waterfront community with a big fishing problem," it is today as popular a boating and tourist destination as any in the region.

It wasn't all that long ago that this town, known locally as "The End," was focused mostly on fishing. Piscatorial pursuit is still a big-time draw here, but recent years have seen tourism grab the spotlight. The tremendously skilled fishing fleet is as good as ever, no doubt, but it's hard to think of this place as "sleepy" anymore, save perhaps for the dead of winter.

Simply put, Montauk bustles with activity these days, both along its waterfront and up

in the village. In fact, it's so busy that at peak season it may be quicker to take a boat here from southern New England than to drive out by car from Manhattan. Still, most visitors find the drive, whether by land or sea, to be well worth the effort. You'll find big water, big boats and even bigger fun