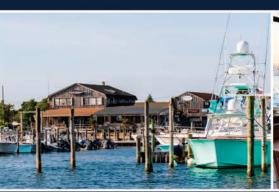

Simply put, Montauk bustles with activity these days, both along its waterfront and up

in the village. In fact, it's so busy that at peak season it may be quicker to take a boat here from southern New England than to drive out by car from Manhattan. Still, most visitors find the drive, whether by land or sea, to be well worth the effort. You'll find big water, big boats and even bigger fun