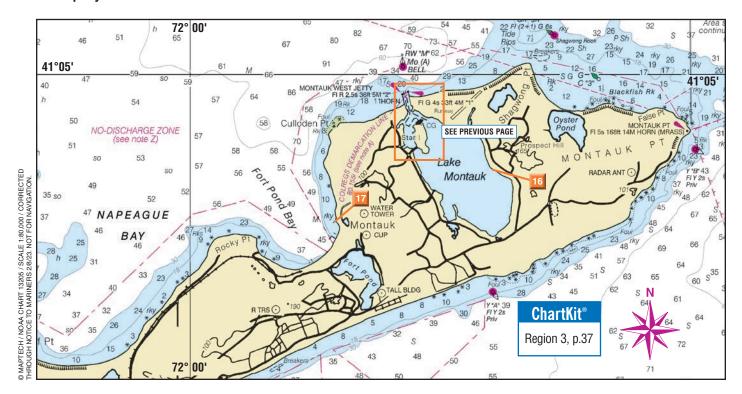

Superyacht Destination

Superyacht Destination

ocated 110 miles from New York City and, indeed, the eastern terminus of Long Island, Montauk retains a resilient feeling of being off the beaten path despite its current popularity as a day-trip destination from early spring through October. While the tag line years ago was "Montauk: A small waterfront community with a big fishing problem," it is today as popular a boating and tourist destination as any in the region.

It wasn't all that long ago that this town, known locally as "The End," was focused mostly on fishing. Piscatorial pursuit is still a big-time draw here, but recent years have seen tourism grab the spotlight. The tremendously skilled fishing fleet is as good as ever, no doubt, but it's hard to think of this place as "sleepy" anymore, save perhaps for the dead of winter.

Simply put, Montauk bustles with activity these days, both along its waterfront and up

in the village. In fact, it's so busy that at peak season it may be quicker to take a boat here from southern New England than to drive out by car from Manhattan. Still, most visitors find the drive, whether by land or sea, to be well worth the effort. You'll find big water, big boats and even bigger fun