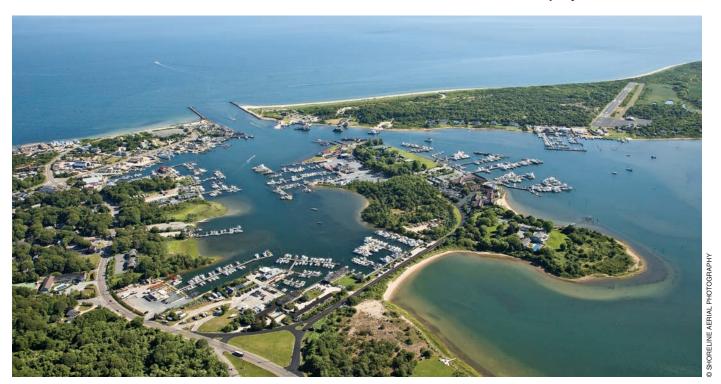

Superyacht Destination

Superyacht Destination

ocated 110 miles from New York City and, indeed, the eastern terminus of Long Island, Montauk retains a resilient feeling of being off the beaten path despite its current popularity as a day-trip destination from early spring through October. While the tag line years ago was "Montauk: A small waterfront community with a big fishing problem," it is today as popular a boating and tourist destination as any in the region.

It wasn't all that long ago that this town, known locally as "The End," was focused mostly on fishing. Piscatorial pursuit is still a big-time draw here, but recent years have seen tourism grab the spotlight. The tremendously skilled fishing fleet is as good as ever, no doubt, but it's hard to think of this place as "sleepy" anymore, save perhaps for the dead of winter.

Simply put, Montauk bustles with activity these days, both along its waterfront and up

in the village. In fact, it's so busy that at peak season it may be quicker to take a boat here from southern New England than to drive out by car from Manhattan. Still, most visitors find the drive, whether by land or sea, to be well worth the effort. You'll find big water, big boats and even bigger fun