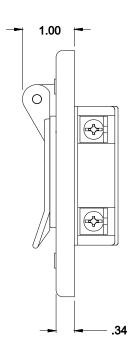

(See 2018BR for details)

Accessories: Provided with 1/8" closed-cell neoprene mounting gasket and 6-32 x5/8"

mounting screws.

Plugs: Accommodates 12V plug (2018BP-12) or 24V plug (2018BP-24).

Dimensions:

Dimensions shown in inches