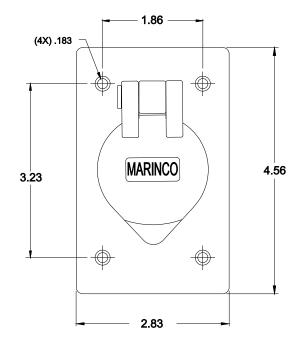

(See 2018BR for details)

Accessories: Provided with 1/8" closed-cell neoprene mounting gasket and 6-32 x5/8"

mounting screws.

Plugs: Accommodates 12V plug (2018BP-12) or 24V plug (2018BP-24).

Dimensions:

Dimensions shown in inches