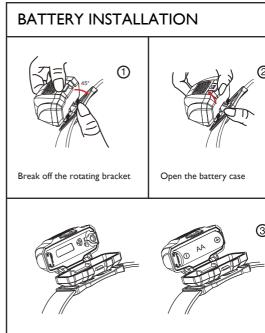

According to the correct polarity to join AA batteries

www.navisafe.com - post@navisafe.com

Made in China