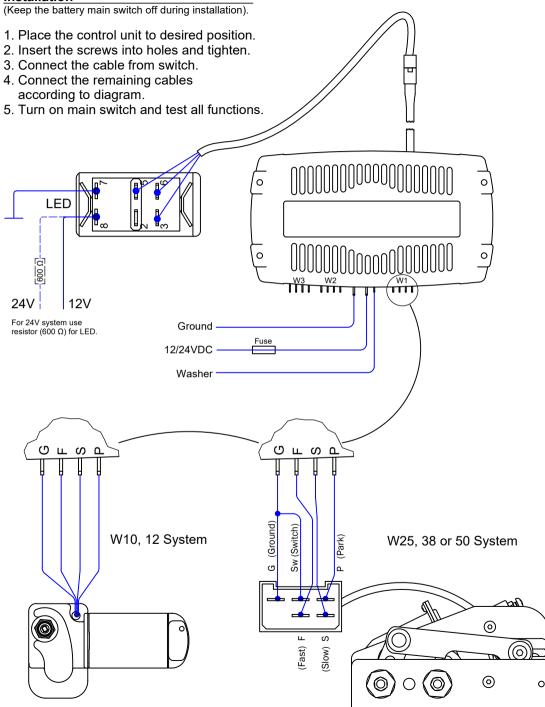

# Wiper control | W10, 12, 25, 38 & 50 Installation Instructions

Before installation please read these instructions.



- Up to 2, 3, 4 or 5 motors
- Synchronized sweep
- Interval

π

- Slow speed
- Fast speed
- Washer output
- Input for switch or panel

#### Installation



# Function for switch

-One push to the on position will start all motors in synchronized interval. -One more push to momentary will run all motors in slow speed synchronized. -One more push will run all motors in fast speed synchronized. -One more push starts from interval and so on.

-One long push from off to momentary will start one motor in interval (W1). -One more push will run one motor in slow speed. -One more push will run one motor in fast speed. -One more push starts one motor from interval and so on.

## Washer:

When running, push switch to momentary more than one second and washer will start.

# Motor protection:

If motor runs too slow or stops, it will shut off if not reaching park position within 5 sec. Push switch to off and then to on, and motor will start again.