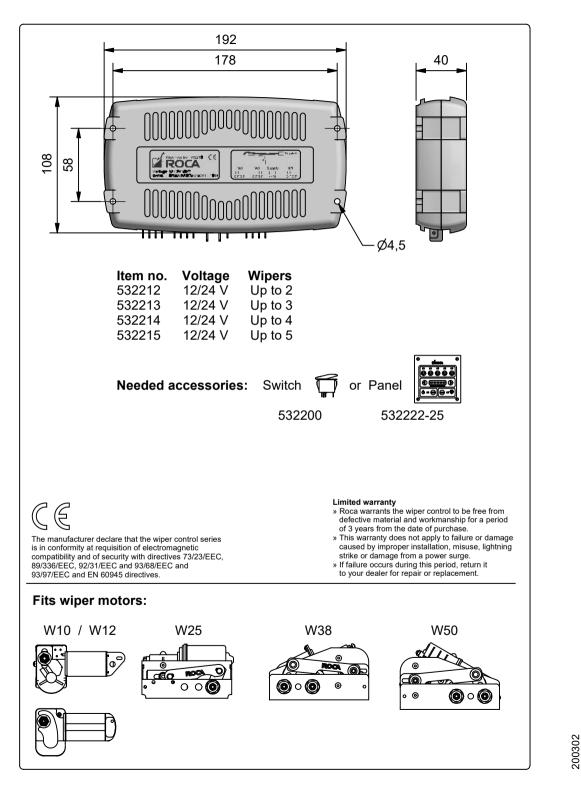

# Wiper control | W10, 12, 25, 38 & 50 Installation Instructions

Before installation please read these instructions.

- Up to 2, 3, 4 or 5 motors
- Synchronized sweep
- Interval

π

- Slow speed
- Fast speed
- Washer output
- Input for switch or panel