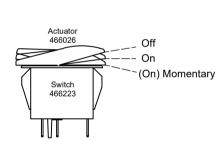

# Function for switch

-One push to the on position will start all motors in synchronized interval. -One more push to momentary will run all motors in slow speed synchronized. -One more push will run all motors in fast speed synchronized. -One more push starts from interval and so on.

-One long push from off to momentary will start one motor in interval (W1). -One more push will run one motor in slow speed. -One more push will run one motor in fast speed. -One more push starts one motor from interval and so on.

## Washer:

When running, push switch to momentary more than one second and washer will start.

# Motor protection:

If motor runs too slow or stops, it will shut off if not reaching park position within 5 sec. Push switch to off and then to on, and motor will start again.

Switch circiut Off - 2&3 - (2&3,5&6)