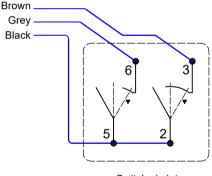

# Motor protection:

If motor runs too slow or stops, it will shut off if not reaching park position within 5 sec. Push switch to off and then to on, and motor will start again.

Switch circiut Off - 2&3 - (2&3,5&6)