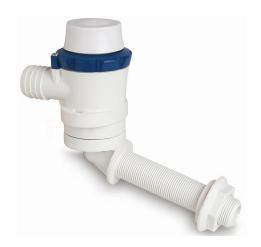

## **MARINE** PRODUCT DATA SHEET

OEM: 357-014-00 (600 GPH) AFTERMARKET: 357-014-10 (600 GPH)

## **APPLICATION**

12V DC Bait/Livewell tanks water circulation

**PUMP** 

Type: Centrifugal Pump

Outlet Port: 3/4" Barb Inlet Port: 3/4" NPS-M

Liquid: 130 °F [54 °C] Max

Prime: Flooded Inlet

Inlet PSI: 30 PSI [2.1 Bar] Max

Everything you are looking for in an aerator pump. Our tough, high density nylon housing and heavy duty water cooled motor give the SHURflo Aerator Pumps unparalleled reliability. Patented antiairlock feature allows the pump to clear trapped air in rough water or when the boat is anchored. All Piranha Series Aerator Pumps have a removable cartridge for easy cleaning.