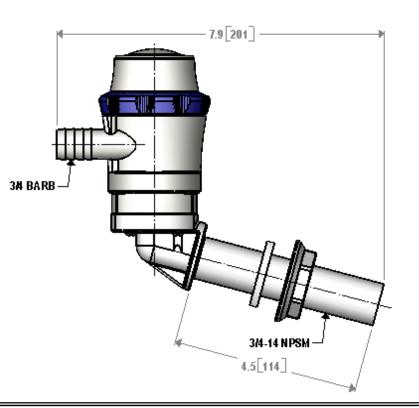

## **APPLICATION**

12V DC Bait/Livewell tanks water circulation

**PUMP** 

Type: Centrifugal Pump

Outlet Port: 3/4" Barb Inlet Port: 3/4" NPS-M

Liquid: 130 °F [54 °C] Max

Prime: Flooded Inlet

Inlet PSI: 30 PSI [2.1 Bar] Max