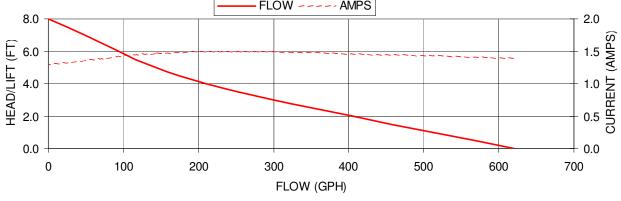

## TYPICAL PERFORMANCE **CURRENT PRESSURE FLOW** FT OF HEAD METERS GPH LPH **AMPS** 0.0 0 620 2346 1.4 1.2 4 210 794 1.5 8 2.4 0.0 0.0 1.3 FLOW ---- AMPS