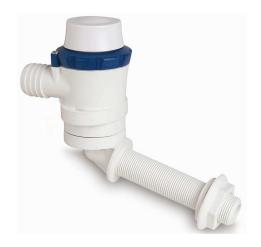

# **PUMP**

Type: Centrifugal Pump

Outlet Port: 1-1/8" Barb Inlet Port: 3/4" NPS-M

Liquid: 130 % [54 %] MaxPrime: Flooded Inlet

Inlet PSI: 30 PSI [2.1 Bar] Max

Run Dry: No

## **MATERIALS**

Housing: High Strength Nylon Impeller: High Strength Nylon Hardware: Stainless Steel