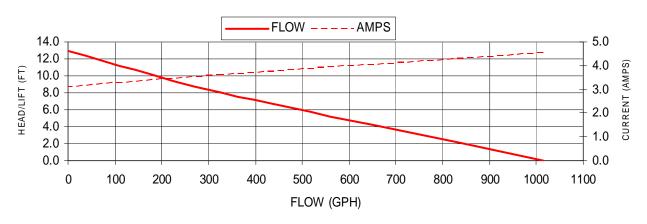

#### **TYPICAL PERFORMANCE PRESSURE FLOW CURRENT** METERS FT OF HEAD LPH **GPH AMPS** 3837 1014 4.60 0.0 0 2.4 8 330 1249 3.64 3.9 13 0.0 0.0 3.15