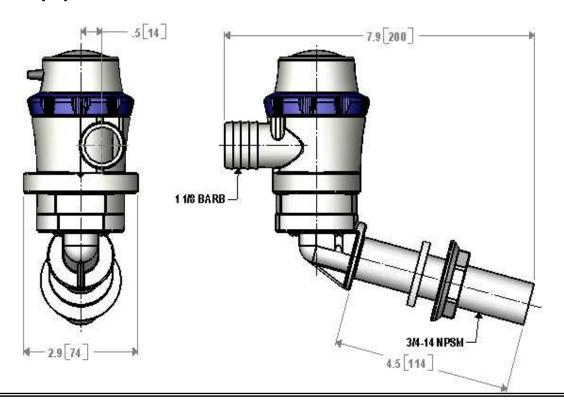

#### **DIMENSIONS** [mm]

# **PUMP**

Type: Centrifugal Pump

Outlet Port: 1-1/8" Barb Inlet Port: 3/4" NPS-M

Liquid: 130 % [54 %] MaxPrime: Flooded Inlet

Inlet PSI: 30 PSI [2.1 Bar] Max

Run Dry: No