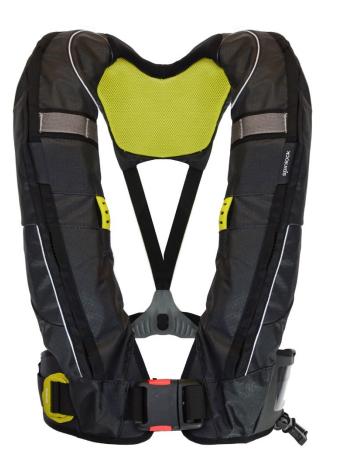

## **KEY FEATURES**

- Approved to latest 2010 SOLAS Standard
- Structured shape and body for ultimate comfort & agility Heavy duty outer cover 275N Buoyancy Twin
- Chamber
- Fits and co-ordinates with most fall arrest harness
- Heavy duty zip closure with
- . <u>Single belt adj</u>ustment
- Single 40mm wide easy access crotch strap
- Unique bladder shape lifts & supports body when in water
- $2 \times 60g$  cylinders
- Floating 'buddy' line
- Attachment for Chest Pack Pylon™ Lifejacket Light included
- Attachment for optional sprayhood One size

- Integrates with AIS MOB1 unit Compatible with Lume-On™ lifejacket illumination lights

jay@machovec.com

Phone: 763-263-9835

Fax: 763-263-9812