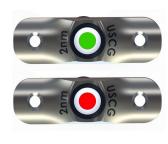

## **RUB RAIL MOUNTED LED NAVIGATION LIGHTS**

With constant innovation in mind, we've developed a line of Rub Rail-mounted LED navigation lights - sleek, low-profile lights designed to allow for cleaner, open decks with non-obstructed view points. Very popular with bay boats, these easy-to-install lights meet ABYC and USCG requirements for both sail and powerboat designation, have a water-resistant IP68 rating and provide hours of maintenance-free, reliable use.

#### FEATURES & BENEFITS

- Ideal for up to 30' boats
- Sold in pairs with one 3-watt port (red) light and one 2-watt starboard (green) light
- Brightness compares to 10-watt incandescent light
- Enables more deck space and easy to install
- Meets ABYC/USCG requirements for both sail and powerboat designation
- Low-voltage 12-14VDC
- Anodized aluminum heat sink for maximum heat dissipation
- LED lights are mounted in a heavy-gauge polished stainless-steel joiner cover
- Water-resistant IP68 rating
- Takes a 1" #8 stainless-steel fastener (not included)
- F38-6602-1 & F38-6602-2 have patent # USD760427