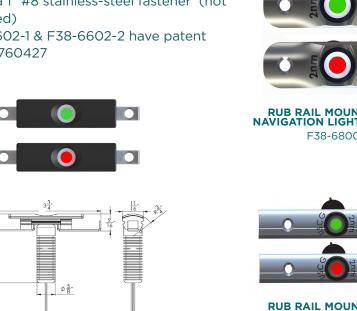

#### FEATURES & BENEFITS

- Ideal for up to 30' boats
- Sold in pairs with one 3-watt port (red) light and one 2-watt starboard (green) light
- Brightness compares to 10-watt incandescent light
- Enables more deck space and easy to install
- Meets ABYC/USCG requirements for both sail and powerboat designation
- Low-voltage 12-14VDC
- Anodized aluminum heat sink for maximum heat dissipation
- LED lights are mounted in a heavy-gauge polished stainless-steel joiner cover
- Water-resistant IP68 rating
- Takes a 1" #8 stainless-steel fastener (not included)
- F38-6602-1 & F38-6602-2 have patent # USD760427

SUPROFLEX RUB RAIL MOUNTED LED NAVIGATION LIGHT SET 2-9/16" F38-9960

**RUB RAIL MOUNTED LED NAVIGATION LIGHT SET 4"** F38-6810B-1

≷