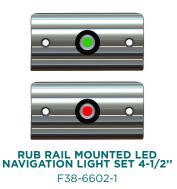

#### FEATURES & BENEFITS

- Ideal for up to 30' boats
- Sold in pairs with one 3-watt port (red) light and one 2-watt starboard (green) light
- Brightness compares to 10-watt incandescent light
- Enables more deck space and easy to install
- Meets ABYC/USCG requirements for both sail and powerboat designation
- Low-voltage 12-14VDC
- Anodized aluminum heat sink for maximum heat dissipation
- LED lights are mounted in a heavy-gauge polished stainless-steel joiner cover
- Water-resistant IP68 rating
- Takes a 1" #8 stainless-steel fastener (not included)
- F38-6602-1 & F38-6602-2 have patent # USD760427

SUPROFLEX RUB RAIL MOUNTED LED NAVIGATION LIGHT SET 2-9/16" F38-9960

**RUB RAIL MOUNTED LED NAVIGATION LIGHT SET 4"** F38-6810B-1

≷