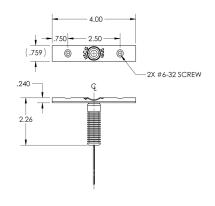

#### FEATURES & BENEFITS

- Ideal for up to 30' boats
- Sold in pairs with one 3-watt port (red) light and one 2-watt starboard (green) light
- Brightness compares to 10-watt incandescent light
- Enables more deck space and easy to install
- Meets ABYC/USCG requirements for both sail and powerboat designation
- Low-voltage 12-14VDC
- Anodized aluminum heat sink for maximum heat dissipation
- LED lights are mounted in a heavy-gauge polished stainless-steel joiner cover
- Water-resistant IP68 rating
- Takes a 1" #8 stainless-steel fastener (not included)
- F38-6602-1 & F38-6602-2 have patent # USD760427