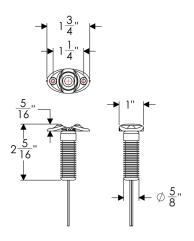

#### FEATURES & BENEFITS

- Ideal for up to 30' boats
- Sold in pairs with one 3-watt port (red) light and one 2-watt starboard (green) light
- Brightness compares to 10-watt incandescent light
- Enables more deck space and easy to install
- Meets ABYC/USCG requirements for both sail and powerboat designation
- Low-voltage 12-14VDC
- Anodized aluminum heat sink for maximum heat dissipation
- LED lights are mounted in a heavy-gauge polished stainless-steel joiner cover
- Water-resistant IP68 rating
- Takes a 1" #8 stainless-steel fastener (not included)
- F38-6602-1 & F38-6602-2 have patent # USD760427

SUPROFLEX RUB RAIL MOUNTED LED NAVIGATION LIGHT SET 2-9/16" F38-9960

**RUB RAIL MOUNTED LED NAVIGATION LIGHT SET 4"** F38-6810B-1

≷