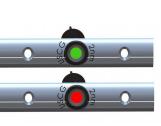

## **RUB RAIL MOUNTED LED NAVIGATION LIGHTS**

With constant innovation in mind, we've developed a line of Rub Rail-mounted LED navigation lights - sleek, low-profile lights designed to allow for cleaner, open decks with non-obstructed view points. Very popular with bay boats, these easy-to-install lights meet ABYC and USCG requirements for both sail and powerboat designation, have a water-resistant IP68 rating and provide hours of maintenance-free, reliable use.

#### FEATURES & BENEFITS

- Ideal for up to 30' boats
- Sold in pairs with one 3-watt port (red) light and one 2-watt starboard (green) light
- Brightness compares to 10-watt incandescent light
- Enables more deck space and easy to install
- Meets ABYC/USCG requirements for both sail and powerboat designation
- Low-voltage 12-14VDC
- Anodized aluminum heat sink for maximum heat dissipation
- LED lights are mounted in a heavy-gauge polished stainless-steel joiner cover
- Water-resistant IP68 rating
- Takes a 1" #8 stainless-steel fastener (not included)
- F38-6602-1 & F38-6602-2 have patent # USD760427