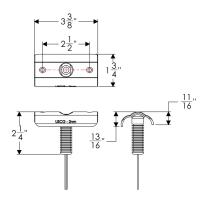

#### FEATURES & BENEFITS

- Ideal for up to 30' boats
- Sold in pairs with one 3-watt port (red) light and one 2-watt starboard (green) light
- Brightness compares to 10-watt incandescent light
- Enables more deck space and easy to install
- Meets ABYC/USCG requirements for both sail and powerboat designation
- Low-voltage 12-14VDC
- Anodized aluminum heat sink for maximum heat dissipation
- LED lights are mounted in a heavy-gauge polished stainless-steel joiner cover
- Water-resistant IP68 rating
- Takes a 1" #8 stainless-steel fastener (not included)
- F38-6602-1 & F38-6602-2 have patent # USD760427

SUPROFLEX RUB RAIL MOUNTED LED NAVIGATION LIGHT SET 2-9/16" F38-9960

**RUB RAIL MOUNTED LED NAVIGATION LIGHT SET 4"** F38-6810B-1

≷