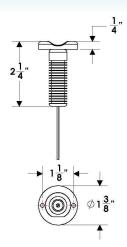

### FEATURES & BENEFITS

- Ideal for boats up to 40' long
- Provides reliable, long-lasting LED lighting for thousands of hours of maintenance-free use
- 3-watt red and green LED with a low draw of only .6 amps that compares to 10-watt incandescent light
- Easy installation with marine adhesive sealants
- Meets ABYC-USCG requirements for both sail and power boat designation
- Low-voltage 12 to 24VDC
- Anodized cylindrical aluminum heat sink for maximum heat dissipation
- LED light is mounted in a heavy-gauge, polished stainless-steel cover for a clean and unobtrusive look
- Water-resistant IP68 rating
- Special order item

SURFACE MOUNT LED SIDE NAVIGATION LIGHT SET 1-3/8"

F38-6610G\*

\*Installs back mounted with concealed fasteners

SURFACE MOUNT LED SIDE NAVIGATION LIGHT SET 1-3/4" F38-6610D

≷