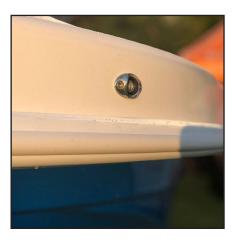

## **RUB RAIL MOUNTED LED NAVIGATION LIGHTS**

With constant innovation in mind, we've developed a line of Rub Rail-mounted LED navigation lights - sleek, low-profile lights designed to allow for cleaner, open decks with non-obstructed view points. Very popular with bay boats, these easy-to-install lights meet ABYC and USCG requirements for both sail and powerboat designation, have a water-resistant IP68 rating and provide hours of maintenance-free, reliable use.

#### FEATURES & BENEFITS

- Ideal for up to 30' boats
- Sold in pairs with one 3-watt port (red) light and one 2-watt starboard (green) light
- Brightness compares to 10-watt incandescent light
- Enables more deck space and easy to install
- Meets ABYC/USCG requirements for both sail and powerboat designation
- Low-voltage 12-14VDC
- Anodized aluminum heat sink for maximum heat dissipation
- LED lights are mounted in a heavy-gauge polished stainless-steel joiner cover
- Water-resistant IP68 rating
- Takes a 1" #8 stainless-steel fastener (not included)
- F38-6602-1 & F38-6602-2 have patent # USD760427