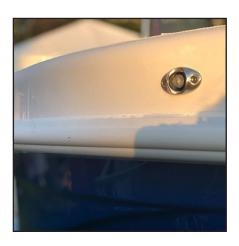

## **RUB RAIL MOUNTED LED NAVIGATION LIGHTS**

With constant innovation in mind, we've developed a line of Rub Rail-mounted LED navigation lights - sleek, low-profile lights designed to allow for cleaner, open decks with non-obstructed view points. Very popular with bay boats, these easy-to-install lights meet ABYC and USCG requirements for both sail and powerboat designation, have a water-resistant IP68 rating and provide hours of maintenance-free, reliable use.

#### FEATURES & BENEFITS

- Ideal for up to 30' boats
- Sold in pairs with one 3-watt port (red) light and one 2-watt starboard (green) light
- Brightness compares to 10-watt incandescent light
- Enables more deck space and easy to install
- Meets ABYC/USCG requirements for both sail and powerboat designation
- Low-voltage 12-14VDC
- Anodized aluminum heat sink for maximum heat dissipation
- LED lights are mounted in a heavy-gauge polished stainless-steel joiner cover
- Water-resistant IP68 rating
- Takes a 1" #8 stainless-steel fastener (not included)
- F38-6602-1 & F38-6602-2 have patent # USD760427