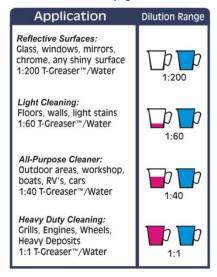

## <u>Advantages</u>

- The Environment first!! 100% biodegradable. Breaks down within hours, not years! Non-toxic to humans or aquatic organisms.
- Effective!! T-Greaser® has been designed to work within a wide temperature range (60°F-180°F), and can be diluted up to 200 times!
- A safer degreaser!! DOES NOT contain any petroleum products, phosphates, chlorinated solvents or toxic butyl cello solve.
   T-Greaser® contains no known pollutants.
- Food-safe!! Approved by NSF. Gras substance pursuant to 21CFR 184,1769 for food and corrosion preventative
- Free rinsing!! T-Greaser® leaves no residue.
- Long lasting!! Keeps working long after other products are saturated.
- Versatile!! Rapid removal of oils, greases, grime, soap scum, mildew stains, sludge bottoms, fats, synthetic lubes, preservative coatings, rubber tire marks, inks, pigments, & much more!